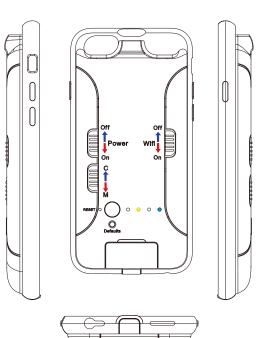

### Feature

- WiFi based iPhone 7 battery case design stand-alone DVR
- Control the camera on the free App PV Cam Viewer
- 3 resolution choices 1080p / 720p / 480p @30fps
- Continuous / Motion Detection mode
- Motion detection notification keeps you always informed
- Battery powered for portable use or power socket powered for stationary use
- Supports up to 32GB MicroSD card
- Good 120 minutes record time with overwrite function
- LED indicators can be turned off when you work undercover

#### Specification

| Specification Built-in Camera Module |                                                    |
|--------------------------------------|----------------------------------------------------|
|                                      |                                                    |
| Sensor resolution                    | 2592x1944                                          |
| Sensor sensitivity                   | 3.3 Lux @ F 2.0                                    |
| Lens F/No.                           | F 3.2                                              |
| Focal Length                         | 4mm                                                |
| Angle of View                        | 66°                                                |
|                                      | Video Spec.                                        |
| Algorithm                            | H.264, JPEG                                        |
| File Format                          | MOV, JPG                                           |
| Video recording mode                 | Manual                                             |
| Recoreding Capability                | 1920x1080                                          |
| Frame rate                           | Up to 30 fps                                       |
| Digital Zoom                         | 4X                                                 |
|                                      | WiFi Spec.                                         |
| WIFI                                 | Built-in WiFi Module(IEEE 802.11b/g/n)             |
| Wifi Protocol                        | RTSP                                               |
|                                      | Storage & I/O                                      |
| Memory type                          | Micro SD Card (Support SDHC max=32GB)              |
| Data interface                       | Mini USB 2.0                                       |
|                                      | Misc.                                              |
| Date/Time Table                      | YYYY/MM/DD, HH:MM:SS                               |
| Snapshot                             | recording and playback video                       |
|                                      | Power                                              |
| Power Input                          | DC 5V                                              |
| Power Consuption                     | 380-420mA(WiFi OFF)(WIFI ON+80mA)                  |
| Charging Time                        | 240 min(400mA)                                     |
| Battery Input                        | DC 3.7V / 1200 mA high polymers battery(XK704041)  |
| Battery Lifetime                     | 1080P Continune recording 170min(WIFI OFF+LED OFF) |
|                                      | 1080P Continune recording 150min(WIFI OFF+LED ON)  |
|                                      | 1080P Continune recording 130min(WIFI ON+LED OFF)  |
|                                      | 1080P Continune recording 110min(WIFI ON+LED ON)   |
|                                      | 720P Continune recording 185min(WIFI OFF+LED OFF)  |
|                                      | 720P Continune recording 165min(WIFI OFF+LED ON)   |
|                                      | 720P Continune recording 145min(WIFI ON+LED OFF)   |
|                                      | 720P Continune recording 125min(WIFI ON+LED ON)    |
|                                      | WVGA Continune recording 200min(WIFI OFF+LED OFF)  |
|                                      | WVGA Continune recording 180min(WIFI OFF+LED ON)   |
|                                      | WVGA Continune recording 160min(WIFI ON+LED OFF)   |
|                                      | WVGA Continune recording 140min(WIFI ON+LED ON)    |
| Recording time                       | 160min @ 1920x1080 resoultion ( 16GB SD card )     |
|                                      | Physical                                           |
| Vibration Alert                      | Power on/off, Recording, Low battery               |
| Dimension                            | 70x140x15 mm                                       |
|                                      |                                                    |