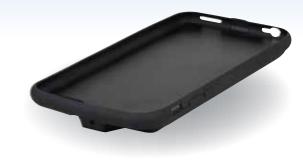

# **PV-IP7W** Wi-Fi Smartphone 7 Extended Battery Case DVR

### Feature

- WiFi based iPhone 7 battery case design stand-alone DVR
- Control the camera on the free App PV Cam Viewer
- 3 resolution choices 1080p / 720p / 480p @30fps
- Continuous / Motion Detection mode
- Motion detection notification keeps you always informed
- Battery powered for portable use or power socket powered for stationary use
- Supports up to 32GB MicroSD card
- Good 120 minutes record time with overwrite function
- LED indicators can be turned off when you work undercover